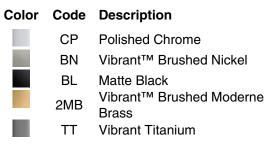

ponents**<sup>™</sup>

KOHLER. Faucets MasterShower™ volume control valve trim with Oyl handle K-T78025-8

## Features

- Single handle provides on/off activation and volume control
- Coordinates with Components faucets, accessories, and showering components to complete your bathroom

### Material

- Premium material construction with metal handle ensures reliability and durability
- KOHLER finishes resist corrosion and tarnishing

#### Installation

• Patented K-joint installation technology ensures consistent trim appearance, regardless of variability in valve rough-in



## Codes/Standards

ASME A112.18.1/CSA B125.1

## **KOHLER®** Faucet Lifetime Limited Warrantv

See website for detailed warranty information.

# **Available Colors/Finishes**

Color tiles intended for reference only.





# **Components**<sup>™</sup>

**KOHLER**, Faucets

MasterShower™ volume control valve trim with Oyl handle K-T78025-8



## **Technical Information**

All product dimensions are nominal. Drain included: No

## Notes

Install this product according to the installation instructions.