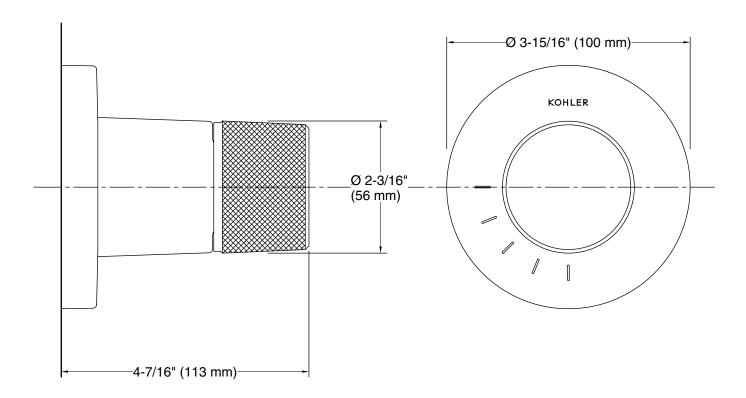

## **Technical Information**

All product dimensions are nominal. Drain included: No