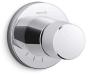

**Components**<sup>™</sup>

KOHLER. Faucets MasterShower™ volume control valve trim with Oyl handle K-T78025-8

## Features

- Single handle provides on/off activation and volume control
- Coordinates with Components faucets, accessories, and showering components to complete your bathroom

### Material

- Premium material construction with metal handle ensures reliability and durability
- KOHLER finishes resist corrosion and tarnishing